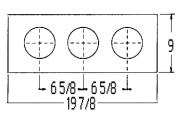

**BRANDING:** "Standpipe", "Auto Spkr", "Combination Standpipe and Sprinkler Systems", "Dry Standpipe". Special lettering available.

Diagram of 6115 Body

Diagram of plate for 6115-6117 Siamese

| OUTLET LOCATIONS |          |          |                           | DIMENSIONS |       |       |       |       |        |
|------------------|----------|----------|---------------------------|------------|-------|-------|-------|-------|--------|
| BACK             | BOTTOM   | TOP      | SIZE                      |            |       |       |       |       |        |
| Fig. No.         | Fig. No. | Fig. No. |                           | Α          | В     | С     | D     | Е     | F      |
| 6115             |          |          | 6 X 2 1/2 X 2 1/2 X 2 1/2 | 17 5/16    | 7 3/8 | 6 5/8 | 6 5/8 | 6 1/8 |        |
|                  | 6116     | 6117     | 6 X 2 1/2 X 2 1/2 X 2 1/2 | 16         | 7 3/4 | 6 5/8 | 6 5/8 | 10    | 12 1/2 |