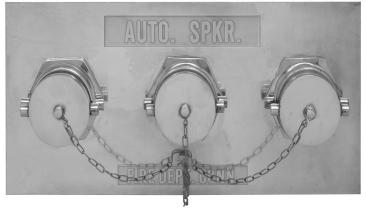

## **THREE-WAY CLAPPER INLET**

Figure No. 6115-6117

An Auxiliary Inlet Connection with 750 G.P.M. minimum inlet capacity. Used to supplement fire protection water supply. Flush design enhances appearance and provides unobstructed passage.

**STANDARD EQUIPMENT:** Cast brass, three way body with drop clappers, 6" back outlet or 6" bottom or top connections as selected by figure number, brass plate, adapters and plugs with chains. **SPECIFY THREAD AND BRANDING.** 

**BRANDING:** "Standpipe", "Auto Spkr", "Combination Standpipe and Sprinkler Systems", "Dry Standpipe". Special lettering available.

Diagram of 6115 Body

Diagram of plate for 6115-6117 Siamese

| OUTLET LOCATIONS |          |          |                           | DIMENSIONS |       |       |       |       |        |
|------------------|----------|----------|---------------------------|------------|-------|-------|-------|-------|--------|
| BACK             | BOTTOM   | TOP      | SIZE                      |            |       |       |       |       |        |
| Fig. No.         | Fig. No. | Fig. No. |                           | Α          | В     | С     | D     | Е     | F      |
| 6115             |          |          | 6 X 2 1/2 X 2 1/2 X 2 1/2 | 17 5/16    | 7 3/8 | 6 5/8 | 6 5/8 | 6 1/8 |        |
|                  | 6116     | 6117     | 6 X 2 1/2 X 2 1/2 X 2 1/2 | 16         | 7 3/4 | 6 5/8 | 6 5/8 | 10    | 12 1/2 |