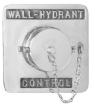

#### FLUSH HYDRANT CONTROL VALVE

Wall type with Round or Square Plate

A device to operate non-rising stem supply gate valve from remote location.

**STANDARD EQUIPMENT:** Polished brass 7" square plate, as selected by figure number, threaded 1 1/2" female NPT on back and 2 1/2" male NST on front, with cap and chain. 24" long X 7/8" square steel extension rod with coupling for attachment to stem of gate valve.

"Wall Hydrant Control" on Square Plate

Figure No. 6640

#### **OPTIONAL FINISH:**

**BRANDING:** 

PC - Polished Chrome Plated