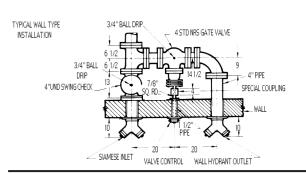

#### FLUSH HYDRANT CONTROL VALVE

Wall type with Round or Square Plate

A device to operate non-rising stem supply gate valve from remote location.

**STANDARD EQUIPMENT:** Polished brass 7" square plate, as selected by figure number, threaded 1 1/2" female NPT on back and 2 1/2" male NST on front, with cap and chain. 24" long X 7/8" square steel extension rod with coupling for attachment to stem of gate valve.

"Wall Hydrant Control" on Square Plate

Figure No. 6640

## FREESTANDING HYDRANT CONTROL VALVE A device to operate non-rising stem supply gate valve

A device to operate non-rising stem supply gate valve from remote location.

**STANDARD EQUIPMENT:** Polished brass round branded base plate, threaded 1 1/2" NPT on bottom side with brass sleeve and cap with chain. 24" long X 7/8" square steel extension rod with coupling for attachment to stem of below grade gate valve.

#### **BRANDING:**

"Control Valve"