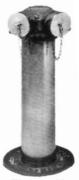

#### FREESTANDING TYPE HYDRANT

Brass Body - Overall Height: 24"
A Free Standing Auxiliary Outlet Connection for Fire Dept. Use

**STANDARD EQUIPMENT:** Cast Brass bottom inlet body with 18" high brass seamless tubing; brass branded plate; cast brass caps and chains. **SPECIFY THREAD.** 

**BRANDING:** "Hydrant"

#### **OPTIONAL FINISHES:**

PB - Polished Brass

RC - Rough Chrome Plated

PC - Polished Chrome Plated

| Fig. No. | Size                      | Type  |
|----------|---------------------------|-------|
| 6630     | 4 X 2 1/2 X 2 1/2         | 2-Way |
| 6632     | 6 X 2 1/2 X 2 1/2         | 2-Way |
| 6634     | 6 X 2 1/2 X 2 1/2 X 2 1/2 | 3-Way |

Figure No. 6630-6632