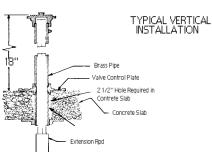

#### FLUSH HYDRANT CONTROL VALVE

Wall type with Round or Square Plate

A device to operate non-rising stem supply gate valve from remote location.

**STANDARD EQUIPMENT:** Polished brass 7" square plate, as selected by figure number, threaded 1 1/2" female NPT on back and 2 1/2" male NST on front, with cap and chain. 24" long X 7/8" square steel extension rod with coupling for attachment to stem of gate valve.

"Wall Hydrant Control" on Square Plate

Figure No. 6640