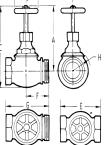

For Use with a Fire Hose Rack Assembly

Figure No. 5220

5225

**STANDARD EQUIPMENT:** Female NPT inlet and outlet, cast brass with wheel handle. 300 PSI.

Size 1 1/2"

2 1/2"

Figure No. 5210-5215

| Size  | A<br>Clo. | В      | C<br>Clo. | C<br>Open | D     | E     | F      | G       | Н       |
|-------|-----------|--------|-----------|-----------|-------|-------|--------|---------|---------|
| 1 1/2 | 5 1/2     | 2 1/4  | 7 1/16    | 8 1/16    | 3 1/2 | 4 1/2 | 2 9/16 | 4 5/8   | 2 11/16 |
| 2 1/2 | 8 1/2     | 3 9/16 | 10 1/14   | 11 3/16   | 5     | 6 3/4 | 3 1/2  | 6 15/16 | 3 3/16  |