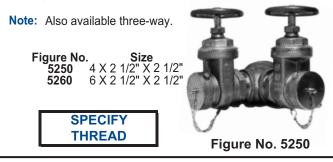

### DOUBLE HYDRANT GATE VALVES

For use as a Fire Dept Outlet Connection.

**STANDARD EQUIPMENT:** 4"or 6" Female NPT inlet X Two Male hose thread on valves. Consists of roof body with two Fig. No. 5135 - 2 1/2" non-rising stem 300 lb. Gate valves with caps and chains, cast brass.